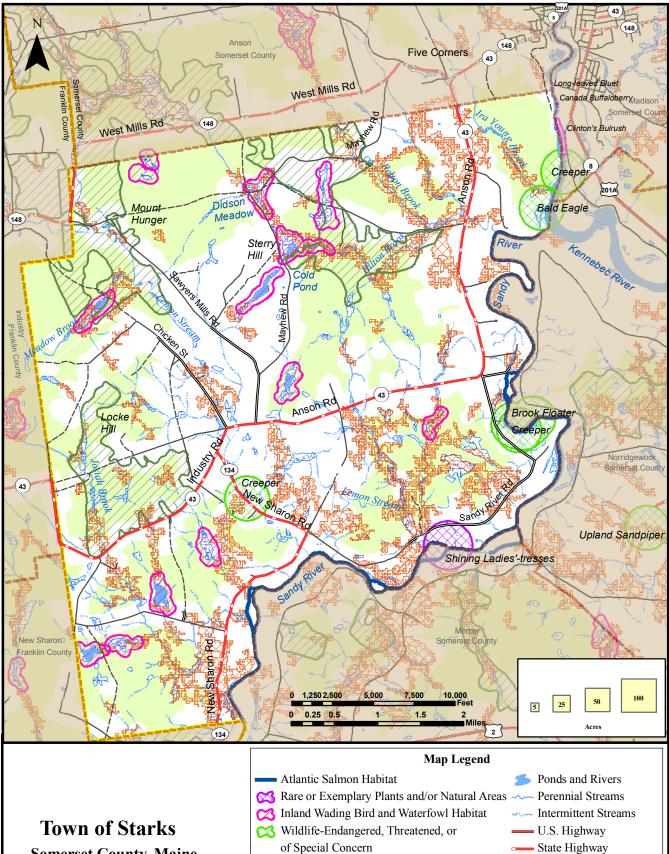

Somerset County, Maine **Critical Natural Resources Map** 2011/12 Comprehensive Plan

of Special Concern

Deer Wintering Area

= Town Road-Paved Town Road-Gravel

High Value Habitat for Priority Trust Species Undeveloped Forest Blocks

-- Private/Discontinued Rd. Town Boundary

Wetlands

Neither KVCOG nor the Town of Starks assume any liability for the data delineated herein. Boundaries depicted on this map are for planning purposes only. Boundary data is based on digital sources and may differ from ground-based observations.

Data Sources: Maine Office of GIS, Beginning With Habitat Program, Maine DOT Created 10-29-2010 by JWB Updated 12-30-2010 by JWB